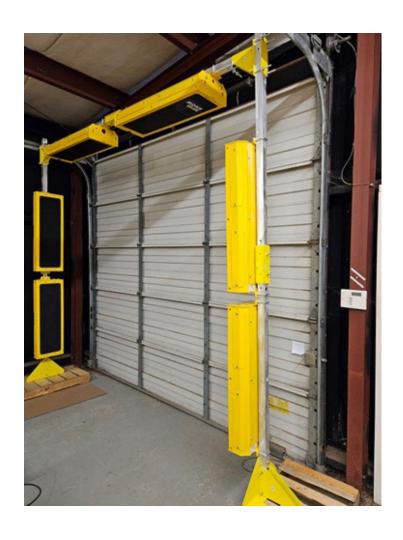

# **ADJUSTABLE STAND**

#### REDUCES FABRICATION

FLEXANTENNA Adjustable
Mounting Stand boasts a
rugged industrial construction
conveniently pre-packaged as
a kit to allow fast shipment
and site installation without
need to fabricate on site.

## FLEXIBLE INSTALLATION

Modular in design, the
FLEXANTENNA Adjustable
Stand allows you to adjust the
height and width of the
structure to fit a wide variety
of applications. Multiple kits
can also be connected to form
arches over doorways or for
vehicles to pass underneath.

## EASE OF DEPLOYMENT

With rising costs of shipping and labor, FLEXANTENNA
Adjustable Stand is a clear winner with reduced costs to transport, deploy, and support. The modular design reduces size and weight allowing for standard parcel shipments.