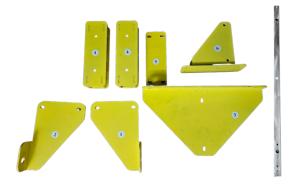

#### **PARTS LIST**

- 1. Vertical Stabilizer Right
- 2. Vertical Stabilizer Left
- 3. Floor Base Plate
- 4. Connection Collar
- 5. Horizontal Span Bracket Rectangular Backing
- 6. Horizontal Span Bracket
- 7. Aluminum 2x2 Tubing (5 ft